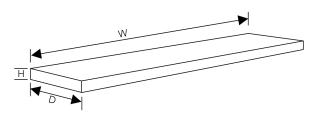

| Model    | Y-120-P                    |
|----------|----------------------------|
| Product  | Floating Shelf             |
| Size     | 42"(W) x 9"(D) x 1 1/4"(H) |
| Slope    | -                          |
| Hardware | Included, Concealed        |